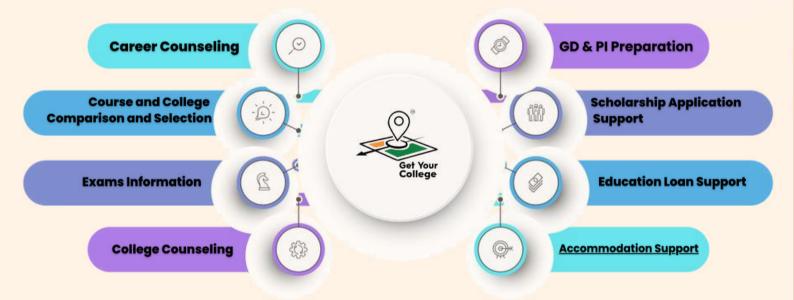

### **College Guidance and Support**

Empower your educational journey with Get Your College. Representing 200+ institutions, we've counseled over 100,000 students, securing scholarships worth Rs 100 million. Get expert counseling services for colleges, coaching's, skill development courses and many more for a path to success.