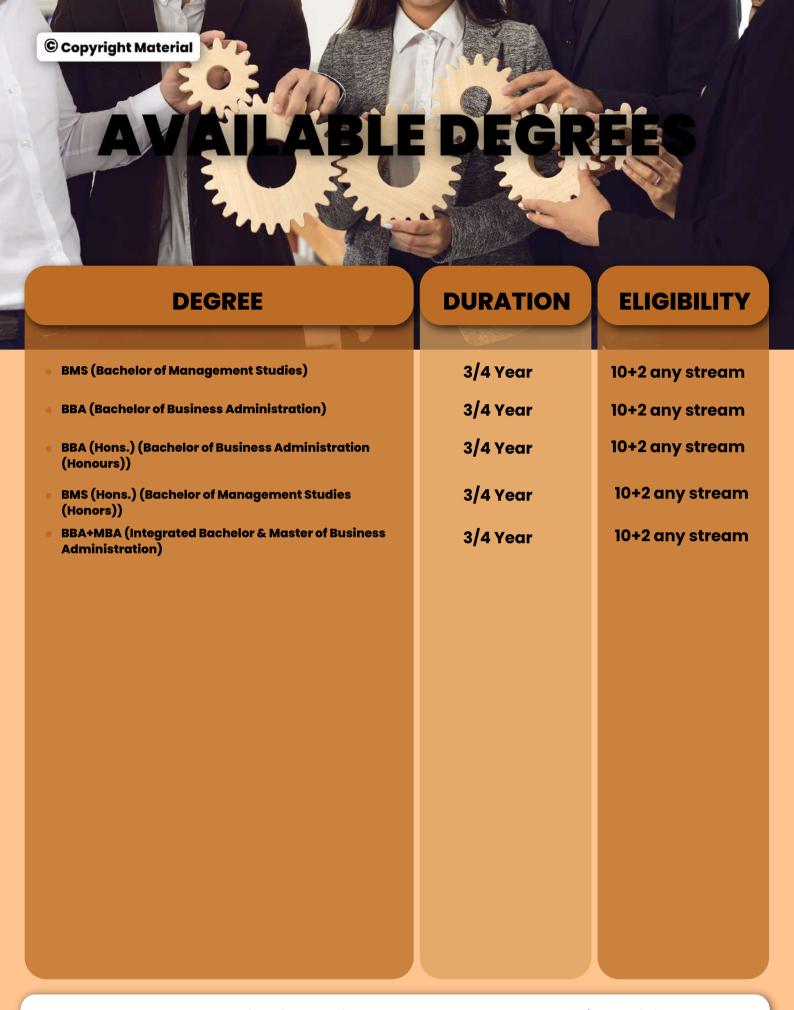

, including marketing, human resources, finance, operations, information technology, business policy, consulting, and strategy. This is knowledge that a business management education provides. One has the option to major or specialize in a specific field in the program's latter stages.

Among the abilities a student may acquire when studying management courses are decision-making, persistence, and a persistent and systematic approach, as well as logical and reasonable thinking, problem-solving, and discussion. In addition to giving you subject-specific expertise in areas like marketing, human resources, finance, operations, information technology, business policy, consulting, and strategy, studying business management enables you to gain a broad understanding of commercial organizations.





Work for an NGO

**Merchant Navy** 

Entrepreneurship/ Join Family Business Higher Studies in Economics Finance

Work as an Interior Designer Work as a Land scape Designer Work as a Spatial Designer Start own Architectural Venture

Research and Academics

Banking Insurance Job Indian Civil Services Government or Public Sector Jobs

International Business Consultancy

Indian Armed Forces Higher Studies in Management Multi National Corporation or Corporate Job



Hospitality Management

Digital Marketing

Finance

System and Operations

Import & Export

Family Business& Entrepreneurship

Foreign Trade

Infrastructure Management

Financial Accounting

International Business

Management Communication

Human Resource

Retail Management

Tourism Management

General Management

Hospital Admin