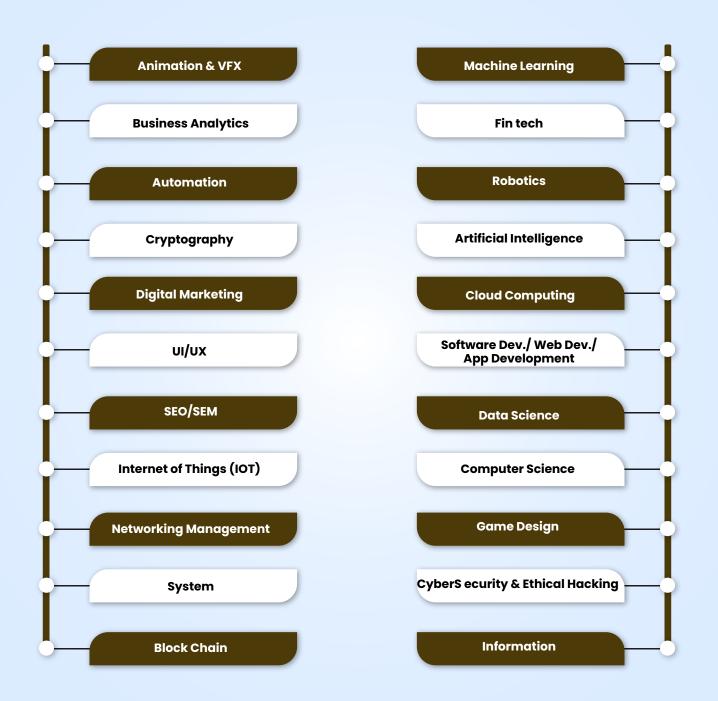

Science)</li> </ul>                                  | 3/4 Year | 10+2 any stream/with<br>Maths |
| <ul> <li>BCA (Bachelor of Computer<br/>Applications)</li> </ul>                                                     | 3 Year   | 10+2 any stream/with<br>Maths |
| <ul> <li>B.Sc. + M.Sc. (IT) (Integrated Bachelor &amp;<br/>Masters of Science in Information Technology)</li> </ul> | 5 Year   | 10+2 any stream/with<br>Maths |
| <ul> <li>BCA+MCA (Integrated Bachelor &amp; Masters of<br/>Computer Applications)</li> </ul>                        | 5 Year   | 10+2 any stream/with<br>Maths |
|                                                                                                                     |          |                               |

# **CAREER PROSPECTS**



SPECIALIZATIONS

100



# **COMPUTER APPLICATIONS**

### **ENTRANCE EXAMS AFTER 12TH**

#### EXAMS FOR COMPUTER APPLICATION RELATED COURSES

- \*CUET (UG)
   (Common University Entrance Test)
- SET-GENERAL
   (Symbiosis Entrance Test)
- CUET
   (Christ University Entrance Test)
- UGAT
   (Under Graduate Aptitude Test)
- Computer-CET 114 (Common Entrance Test)
- BU-MAT (Undergraduate Mgmt. Aptitude Test)
- SSSIHL-UGT (Under Graduate Test)
- KALSEE
   (Kalinga Scholastic Entrance
   Examination)
- UG-JET (Jain Entrance Test)

KIIT-EE
 (KIIT- Entrance Test)



Admission Test)

#### **EXAMS FOR COMPUTER APPLICATION** FOR ADMISSION TO WEBSITE **RELATED COURSES Computer Science at KIIT** • KIIT-EE Click here! University Bhubaneshwar (KIIT- Entrance Test) B.Sc. (Hons.) Computer AMU-ET Click here! **Applications at Ali