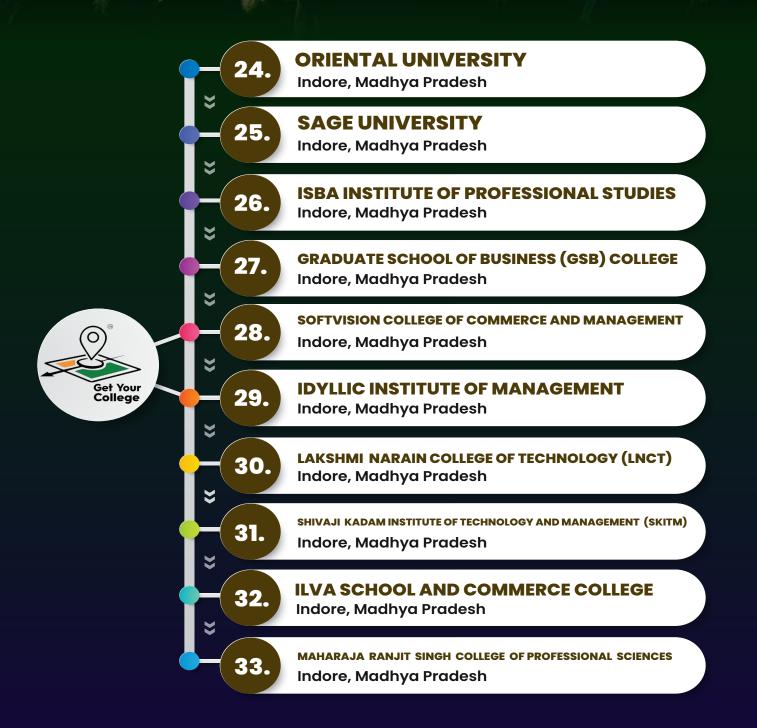

* Click here! **Tamil Nadu** 12th Marks **Symbiosis International** 13. SET **Click here!** University, Pune-Maharashtra Christ University, Hosur Road, 14. CUET **Click here!** Bengaluru, Karnataka 15. Mohanlal Sukhadia **Based on** Click here! University, Udaipur-Rajasthan **12th Marks** Indraprastha University, Click here! 16. **BCA-CET** Delhi **B-UMAT/CET** 17. Bharati Vidyapeeth, - Engineering **Click here!** Pune-Maharashtra Entrance 18. Guru Nanak Dev University, Exam Click here! Amritsar, Punjab **Based on MCN University**, 19. 12th Marks **Click here! Bhopal-Madhya Pradesh** (with Maths) 20. Ahmedabad University, **Based on** Click here! Ahmedabad-Gujarat 12th Marks

© Copyright Material

# **GYC RECOMMENDED COLLEGE**



# **GYC RECOMMENDED COLLEGE**



# GYC RECOMMENDED COLLEGE



# FAQS BY STUDENTS

1. Q: How important is choosing the "right" college for my career?

A: College reputation matters, but focus on coursesoffered faculty, and placement records. Choose a college that aligns with your career aspirations.

2. Q: Is it better to follow a passion or opt for a high-paying job?

A: Find a balance. Pursue a career that aligns with your passion but also ensures financial stability. It's crucial to enjoy what you do.

3. Q: What are the emerging career fields in India?

A: Data Science, Artificial Intelligence, Renewable Energy, and E-commerce are rapidly growing fields. Stay updated on industry trends.

> For more details either click on www.getyourcollege.in or visit Our YouTube channel https://tinyurl.com/yr6qbmgt Or send Hi on WhatsApp no. 6262624114

? 🚮

?