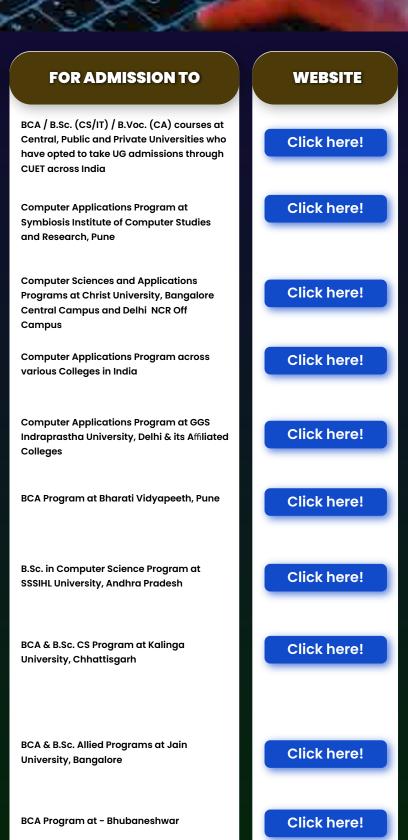

#### **EXAMS FOR COMPUTER APPLICATION** FOR ADMISSION TO WEBSITE **RELATED COURSES Computer Science at KIIT** • KIIT-EE Click here! University Bhubaneshwar (KIIT- Entrance Test) B.Sc. (Hons.) Computer AMU-ET Click here! **Applications at Aligarh** (Aligarh Muslim Univ. Muslim University, Aligarh **Entrance Test**) **B.Sc. Computer Science** AU-ET **Click here!** Program at Assam Univer-(Assam University sity, Silchar **Entrance Test**) Click here! MITWPU-UGPET **B.Sc. in Computers and BCA** Programs at MITWPU, Pune (MITWPU UG Pre Entrance Test) **B.Sc. Computer Science** KUAT **Click here!** related programs at Karna-(Karnavati University vati University, Ahmedabad