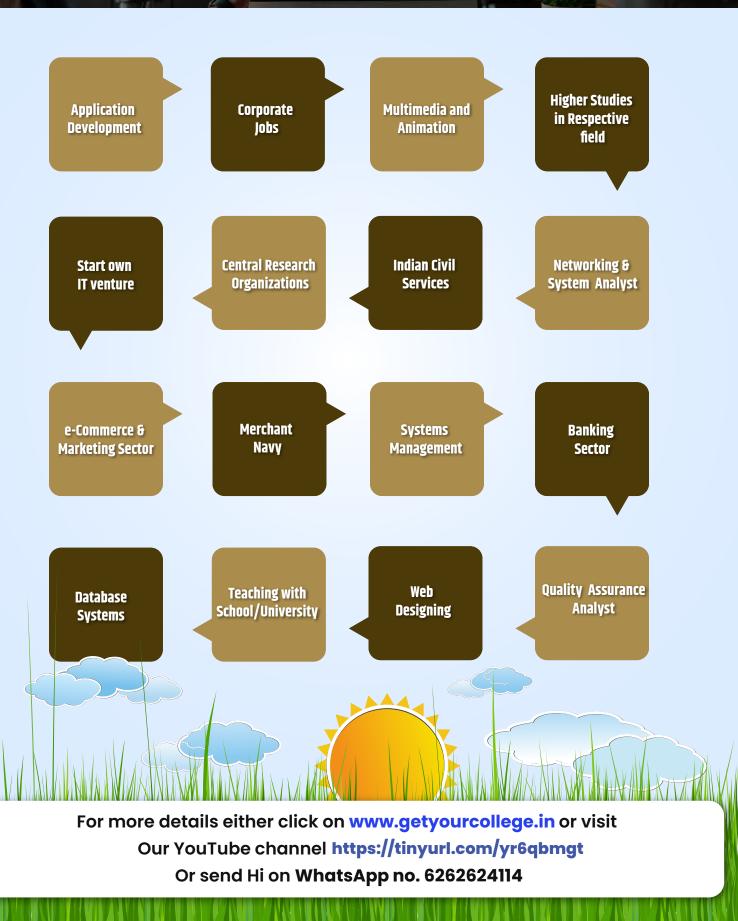

lization<br/>in Computer Science)</li> </ul>                                  | 3/4 Year | 10+2 any stream/with<br>Maths |
| <ul> <li>BCA (Bachelor of Computer<br/>Applications)</li> </ul>                                                     | 3 Year   | 10+2 any stream/with<br>Maths |
| <ul> <li>B.Sc. + M.Sc. (IT) (Integrated Bachelor &amp;<br/>Masters of Science in Information Technology)</li> </ul> | 5 Year   | 10+2 any stream/with<br>Maths |
| <ul> <li>BCA+MCA (Integrated Bachelor &amp; Masters of<br/>Computer Applications)</li> </ul>                        | 5 Year   | 10+2 any stream/with<br>Maths |
|                                                                                                                     |          |                               |

# **CAREER PROSPECTS**



SPECIALIZATIONS

100



# **COMPUTER APPLICATIONS**

### **ENTRANCE EXAMS AFTER 12TH**

#### EXAMS FOR COMPUTER APPLICATION RELATED COURSES

- \*CUET (UG)
   (Common University Entrance Test)
- SET-GENERAL
   (Symbiosis Entrance Test)
- CUET
   (Christ University Entrance Test)
- UGAT
   (Under Graduate Aptitude Test)
- Computer-CET 114 (Common Entrance Test)
- BU-MAT (Undergraduate Mgmt. Aptitude Test)
- SSSIHL-UGT (Under Graduate Test)
- KALSEE
   (Kalinga Scholastic Entrance
   Examination)
- UG-JET (Jain Entrance Test)

KIIT-EE
 (KIIT- Entrance Test)



Admission Test)

#### **EXAMS FOR COMPUTER APPLICATION** FOR ADMISSION TO WEBSITE **RELATED COURSES Computer Science at KIIT** • KIIT-EE Click here! University Bhubaneshwar (KIIT- Entrance Test) B.Sc. (Hons.) Computer AMU-ET Click her