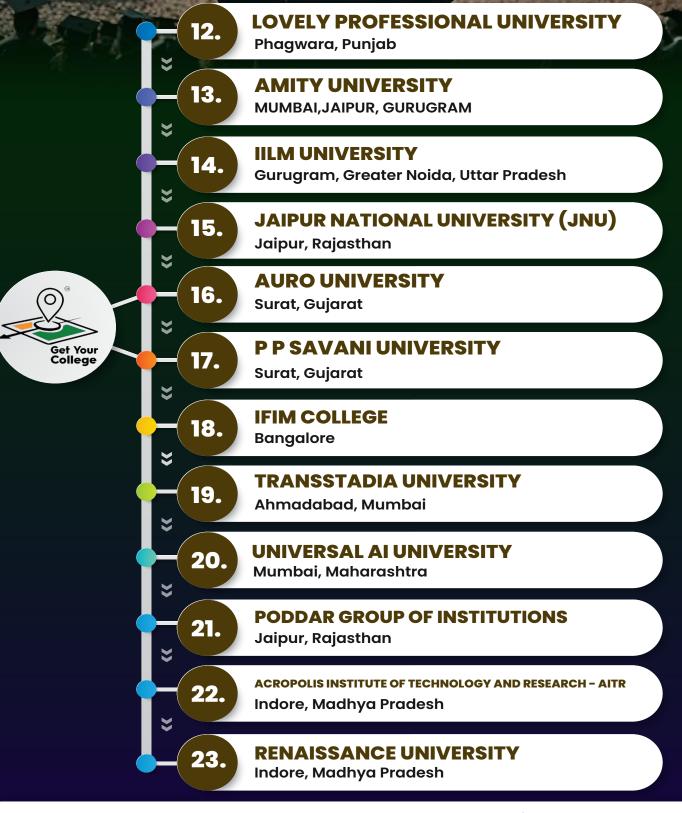

m University, 12. **Based on** Click here! **Tamil Nadu** 12th Marks **Symbiosis International** 13. SET **Click here!** University, Pune-Maharashtra Christ University, Hosur Road, 14. CUET **Click here!** Bengaluru, Karnataka 15. Mohanlal Sukhadia **Based on** Click here! University, Udaipur-Rajasthan **12th Marks** Indraprastha University, Click here! 16. **BCA-CET** Delhi **B-UMAT/CET** 17. Bharati Vidyapeeth, - Engineering **Click here!** Pune-Maharashtra Entrance 18. Guru Nanak Dev University, Exam Click here! Amritsar, Punjab **Based on MCN University**, 19. 12th Marks **Click here! Bhopal-Madhya Pradesh** (with Maths) 20. Ahmedabad University, **Based on** Click here! Ahmedabad-Gujarat 12th Marks

© Copyright Material

# **GYC RECOMMENDED COLLEGE**



# **GYC RECOMMENDED COLLEGE**



# GYC RECOMMENDED COLLEGE



# FAQS BY STUDENTS

1. Q: How important is choosing the "right" college for my career?

A: College reputation matters, but focus on coursesoffered faculty, and placement records. Choose a college that aligns with your career aspirations.

2. Q: Is it better to follow a passion or opt for a high-paying job?

A: Find a balance. Pursue a career that aligns with your passion but also ensures financial stability. It's crucial to enjoy what you do.

3. Q: What are the emerging career fields in India?

A: Data Science, Artificial Intelligence, Renewable Energy, and E-commerce are rapidly growing fields. Stay updated on industry trends.

> For more details either click on www.getyourcollege.in or visit Our YouTube channel https://tinyurl.com/yr6qbmgt Or send Hi on Wh