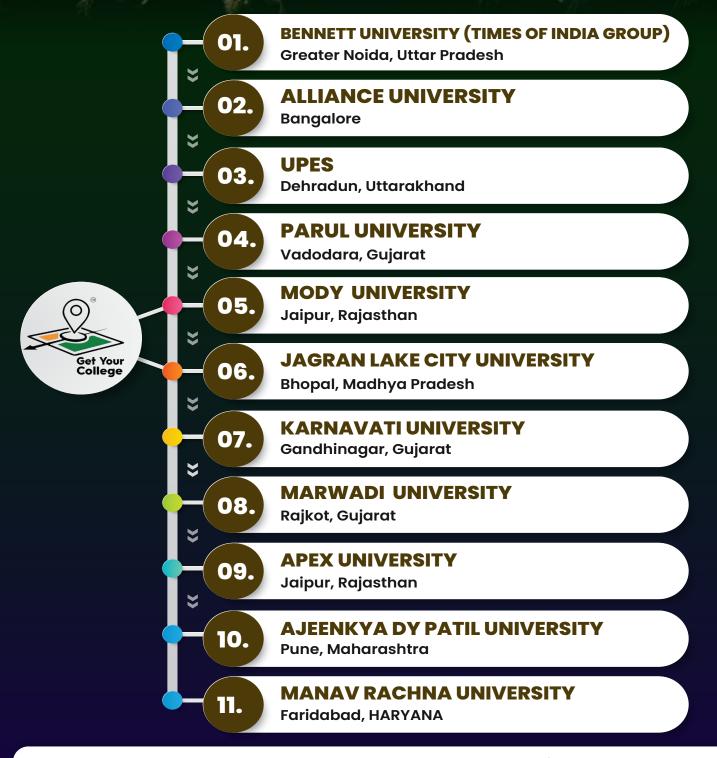

-Rajasthan 12th Marks Kalasalingam University, 12. **Based on** Click here! **Tamil Nadu** 12th Marks **Symbiosis International** 13. SET **Click here!** University, Pune-Maharashtra Christ University, Hosur Road, 14. CUET **Click here!** Bengaluru, Karnataka 15. Mohanlal Sukhadia **Based on** Click here! University, Udaipur-Rajasthan **12th Marks** Indraprastha University, Click here! 16. **BCA-CET** Delhi **B-UMAT/CET** 17. Bharati Vidyapeeth, - Engineering **Click here!** Pune-Maharashtra Entrance 18. Guru Nanak Dev University, Exam Click here! Amritsar, Punjab **Based on MCN University**, 19. 12th Marks **Click here! Bhopal-Madhya Pradesh** (with Maths) 20. Ahmedabad University, **Based on** Click here! Ahmedabad-Gujarat 12th Marks

© Copyright Material

# **GYC RECOMMENDED COLLEGE**



# **GYC RECOMMENDED COLLEGE**



# GYC RECOMMENDED COLLEGE



# FAQS BY STUDENTS

1. Q: How important is choosing the "right" college for my career?

A: College reputation matters, but focus on coursesoffered faculty, and placement records. Choose a college that aligns with your career aspirations.

2. Q: Is it better to follow a passion or opt for a high-paying job?

A: Find a balance. Pursue a career that aligns with your passion but also ensures financial stability. It's crucial to enjoy what you do.

3. Q: What are the emerging career fields in India?

A: Data Science, Artificial Intelligence, Renewable Energy, and E-commerce are rapidly growing fields. Stay updated on industry trends.

> For more details either click on www.getyourcollege.in or visit Our YouTube channel https://tiny