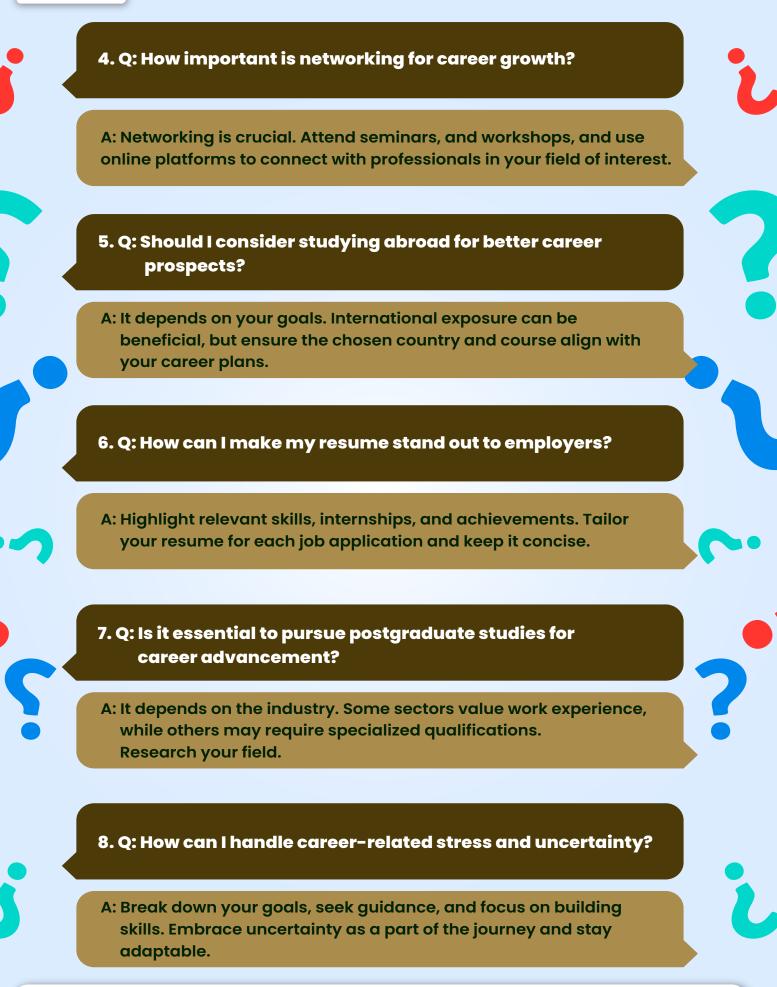

# FAQS BY STUDENTS

1. Q: How important is choosing the "right" college for my career?

A: College reputation matters, but focus on coursesoffered faculty, and placement records. Choose a college that aligns with your career aspirations.

2. Q: Is it better to follow a passion or opt for a high-paying job?

A: Find a balance. Pursue a career that aligns with your passion but also ensures financial stability. It's crucial to enjoy what you do.

3. Q: What are the emerging career fields in India?

A: Data Science, Artificial Intelligence, Renewable Energy, and E-commerce are rapidly growing fields. Stay updated on industry trends.

> For more details either click on www.getyourcollege.in or visit Our YouTube channel https://tinyurl.com/yr6qbmgt Or send Hi on WhatsApp no. 6262624114