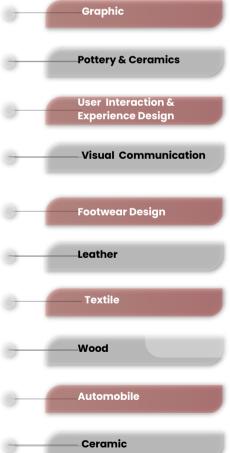

## **DEGREE**

- BVA(Bachelor of VisualArts)(Various Specializations)
- BFA (Bachelor of Fine Arts) (Various Specializations)
- B.Sc.(Bachelor of Science)
   (Various Specializations)
- B.Des.(Bachelor of Design)(Various Specializations)
- Specializations)
- Bachelor of Arts (Honors) (Various Specializations)
- BID(Bachelor of Interior Design)
- B.Voc.(Bachelor of Vocation)(Various Specializations)