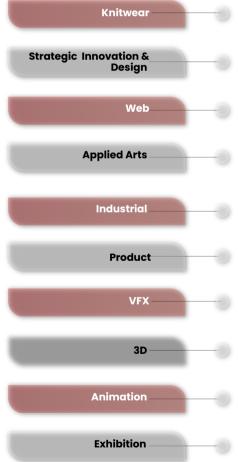

## **DEGREE**

- BVA(Bachelor of VisualArts)(Various Specializations)
- BFA (Bachelor of Fine Arts) (Various Specializations)
- B.Sc.(Bachelor of Science)
   (Various Specializations)
- B.Des.(Bachelor of Design)(Various Specializations)
- Specializations)
- Bachelor of Arts (Honors) (Various Specializations)
- BID(Bachelor of Interior Design)
- B.Voc.(Bachelor of Vocation)(Various Specializations)